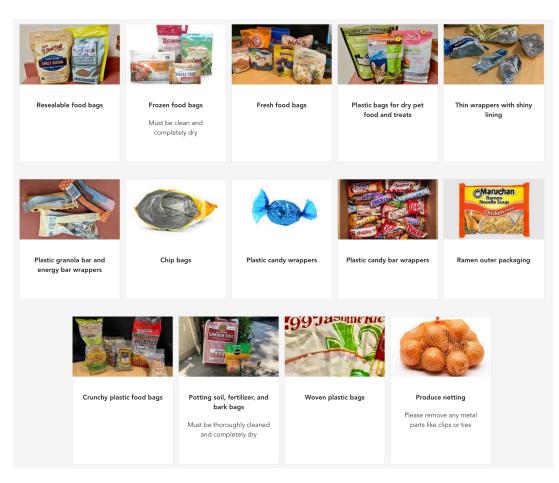

Beginning August 6th, join us EVERY SUNDAY, 11-2 at the Food Bank at Sunrise Ridge 10030 SW 210th St

We encourage you to have your items sorted before you arrive in order to keep the line moving.

# All items must be clean and dry. No tape and labels on styrofoam and polyethylene foam

Be prepared to place your items in the following bins. Our volunteer will guide you as needed.

- 1. STYROFOAM, clean and white
- 2. STYROFOAM, lightly soiled and colored
- 3. POLYETHYLENE FOAM, all colors
- 4. PLASTIC FILM
- 5. STYROFOAM PEANUTS, must be clean and dry and SECURELY contained
- MULTI-LAYER PLASTIC

#### STYROFOAM, clean and white





STYROFOAM, colored



### STYROFOAM PEANUTS



POLYETHYLENE FOAM, all colors





## PLASTIC FILM



## **MULTI-LAYER PLASTICS**