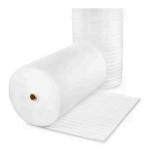

Beginning August 6th, join us EVERY SUNDAY, 11-2 at the Food Bank at Sunrise Ridge 10030 SW 210th St

We encourage you to have your items sorted before you arrive in order to keep the line moving.

# All items must be clean and dry. No tape and labels on styrofoam and polyethylene foam

Be prepared to place your items in the following bins. Our volunteer will guide you as needed.

- 1. STYROFOAM, clean and white
- 2. STYROFOAM, lightly soiled and colored
- 3. POLYETHYLENE FOAM, all colors
- 4. PLASTIC FILM
- 5. STYROFOAM PEANUTS, must be clean and dry and SECURELY contained
- MULTI-LAYER PLASTIC

#### STYROFOAM, clean and white





STYROFOAM, colored



### STYROFOAM PEANUTS



POLYETHYLENE FOAM, all colors





## PLASTIC FILM



## **MULTI-LAYER PLASTICS**