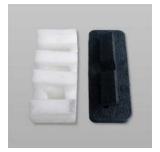

Beginning August 6th, join us EVERY SUNDAY, 11-2 at the Food Bank at Sunrise Ridge 10030 SW 210th St

We encourage you to have your items sorted before you arrive in order to keep the line moving.

# All items must be clean and dry. No tape and labels on styrofoam and polyethylene foam

Be prepared to place your items in the following bins. Our volunteer will guide you as needed.

- 1. STYROFOAM, clean and white
- 2. STYROFOAM, lightly soiled and colored
- 3. POLYETHYLENE FOAM, all colors
- 4. PLASTIC FILM
- 5. STYROFOAM PEANUTS, must be clean and dry and SECURELY contained
- MULTI-LAYER PLASTIC

#### STYROFOAM, clean and white





STYROFOAM, colored



### STYROFOAM PEANUTS



POLYETHYLENE FOAM, all colors





## PLASTIC FILM



## **MULTI-LAYER PLASTICS**