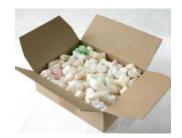

Beginning August 6th, join us EVERY SUNDAY, 11-2 at the Food Bank at Sunrise Ridge 10030 SW 210th St

We encourage you to have your items sorted before you arrive in order to keep the line moving.

# All items must be clean and dry. No tape and labels on styrofoam and polyethylene foam

Be prepared to place your items in the following bins. Our volunteer will guide you as needed.

- 1. STYROFOAM, clean and white
- 2. STYROFOAM, lightly soiled and colored
- 3. POLYETHYLENE FOAM, all colors
- 4. PLASTIC FILM
- 5. STYROFOAM PEANUTS, must be clean and dry and SECURELY contained
- MULTI-LAYER PLASTIC

#### STYROFOAM, clean and white





STYROFOAM, colored



### STYROFOAM PEANUTS



POLYETHYLENE FOAM, all colors





## PLASTIC FILM



## **MULTI-LAYER PLASTICS**