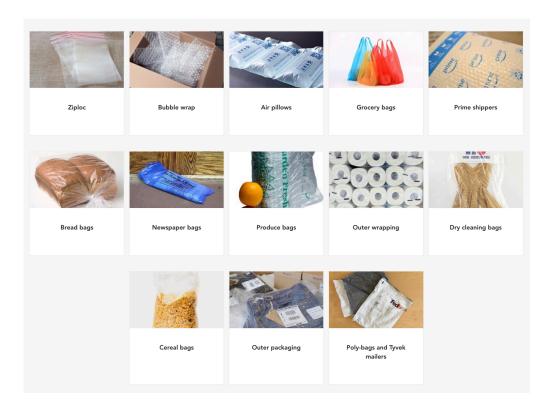

Beginning August 6th, join us EVERY SUNDAY, 11-2 at the Food Bank at Sunrise Ridge 10030 SW 210th St

We encourage you to have your items sorted before you arrive in order to keep the line moving.

# All items must be clean and dry. No tape and labels on styrofoam and polyethylene foam

Be prepared to place your items in the following bins. Our volunteer will guide you as needed.

- 1. STYROFOAM, clean and white
- 2. STYROFOAM, lightly soiled and colored
- 3. POLYETHYLENE FOAM, all colors
- 4. PLASTIC FILM
- 5. STYROFOAM PEANUTS, must be clean and dry and SECURELY contained
- MULTI-LAYER PLASTIC

#### STYROFOAM, clean and white





STYROFOAM, colored



### STYROFOAM PEANUTS



POLYETHYLENE FOAM, all colors





## PLASTIC FILM



## **MULTI-LAYER PLASTICS**