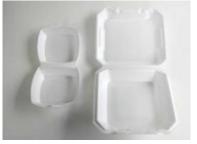

Beginning August 6th, join us EVERY SUNDAY, 11-2 at the Food Bank at Sunrise Ridge 10030 SW 210th St

We encourage you to have your items sorted before you arrive in order to keep the line moving.

# All items must be clean and dry. No tape and labels on styrofoam and polyethylene foam

Be prepared to place your items in the following bins. Our volunteer will guide you as needed.

- 1. STYROFOAM, clean and white
- 2. STYROFOAM, lightly soiled and colored
- 3. POLYETHYLENE FOAM, all colors
- 4. PLASTIC FILM
- 5. STYROFOAM PEANUTS, must be clean and dry and SECURELY contained
- MULTI-LAYER PLASTIC

#### STYROFOAM, clean and white





STYROFOAM, colored



### STYROFOAM PEANUTS



POLYETHYLENE FOAM, all colors





## PLASTIC FILM



## **MULTI-LAYER PLASTICS**